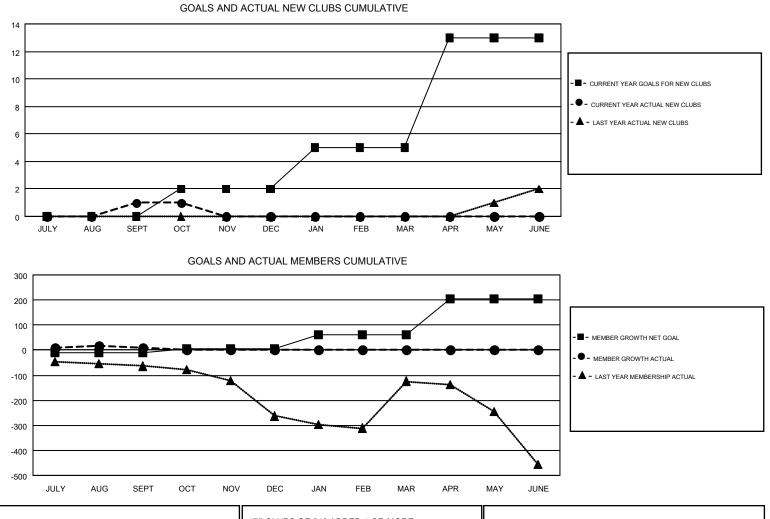

## GMT: JOOST PAIJMANS

| Clubs         |               |           |               | Members               |                           |                         |                                                    |  |
|---------------|---------------|-----------|---------------|-----------------------|---------------------------|-------------------------|----------------------------------------------------|--|
|               | RESULTS FOR   | 2018-2019 |               | RESULTS FOR 2018-2019 |                           |                         |                                                    |  |
| QUARTER       | NEW CLUB GOAL | NEW CLUBS | DROPPED CLUBS | QUARTER               | MEMBER GROWTH NET<br>GOAL | MEMBER GROWTH<br>ACTUAL | DROPPED<br>MEMBERS ACTUAL<br>(including transfers) |  |
| JULY/AUG/SEPT | 0             | 1         | 5             | JULY/AUG/SEPT         | -9                        | 284                     | 238                                                |  |
| OCT/NOV/DEC   | 2             | 0         | 0             | OCT/NOV/DEC           | 15                        | 54                      | 58                                                 |  |
| JAN/FEB/MAR   | 3             | 0         | 0             | JAN/FEB/MAR           | 57                        | 0                       | 0                                                  |  |
| APR/MAY/JUNE  | 8             | 0         | 0             | APR/MAY/JUNE          | 143                       | 0                       | 0                                                  |  |